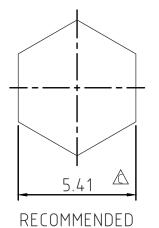

|             | REVISION |                                                                  |  |  |  |  |  |  |
|-------------|----------|------------------------------------------------------------------|--|--|--|--|--|--|
| REV         | DATE     | DESCRIPTION                                                      |  |  |  |  |  |  |
| $\triangle$ | 09/12/08 | INITIAL                                                          |  |  |  |  |  |  |
| A           | 02/26/19 | $\phi$ 4.60 $ ightarrow$ $\phi$ 4.70 , Single to Dual Band Crimp |  |  |  |  |  |  |
| $\triangle$ | 02/26/19 | Add Crimp Dims.                                                  |  |  |  |  |  |  |
|             |          |                                                                  |  |  |  |  |  |  |







| 7.  |