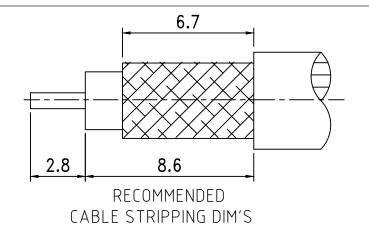

|             | REVISION |                                                                  |  |  |  |  |  |  |
|-------------|----------|------------------------------------------------------------------|--|--|--|--|--|--|
| REV         | DATE     | DESCRIPTION                                                      |  |  |  |  |  |  |
| $\triangle$ | 09/12/08 | INITIAL                                                          |  |  |  |  |  |  |
| A           | 02/26/19 | $\phi$ 4.60 $ ightarrow$ $\phi$ 4.70 , Single to Dual Band Crimp |  |  |  |  |  |  |
| $\triangle$ | 02/26/19 | Add Crimp Dims.                                                  |  |  |  |  |  |  |
|             |          |                                                                  |  |  |  |  |  |  |







| 7.