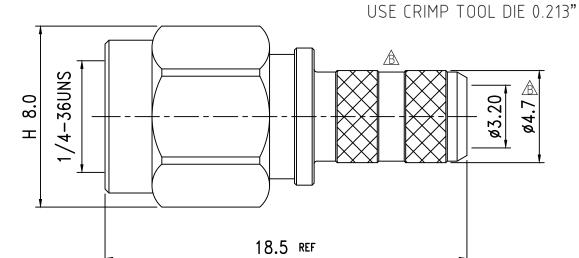

| 7.  | Ferrule        | Brass           | 1    | Nickel |
|-----|----------------|-----------------|------|--------|
| 6.  | Shell          | Brass           | 1    | Nickel |
| 5.  | Gasket         | Silicone        | 1    | Red    |
| 4.  | Retaining Ring | Stainless Steel | 1    | None   |
| 3.  | Insulation     | PTFE            | 1    | White  |
| 2.  | Pin            | Brass           | 1    | Gold   |
| 1.  | Body           | Brass           | 1    | Nickel |
| NO. | DESCRIPTION    | MATERIAL        | Q'TY | FINISH |