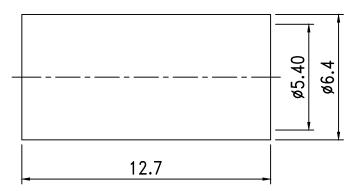

|             | REVISION |                                                                  |  |  |  |  |  |  |
|-------------|----------|------------------------------------------------------------------|--|--|--|--|--|--|
| REV         | DATE     | DESCRIPTION                                                      |  |  |  |  |  |  |
| $\triangle$ | 09/12/08 | INITIAL                                                          |  |  |  |  |  |  |
| A           | 02/26/19 | $\phi$ 4.60 $ ightarrow$ $\phi$ 4.70 , Single to Dual Band Crimp |  |  |  |  |  |  |
| $\triangle$ | 02/26/19 | Add Crimp Dims.                                                  |  |  |  |  |  |  |
|             |          |                                                                  |  |  |  |  |  |  |







| 7.  | Ferrule        | Brass           | 1    | Nickel |
|-----|----------------|-----------------|------|--------|
| 6.  | Shell          | Brass           | 1    | Nickel |
| 5.  | Gasket         | Silicone        | 1    | Red    |
| 4.  | Retaining Ring | Stainless Steel | 1    | None   |
| 3.  | Insulation     | PTFE            | 1    | White  |
| 2.  | Pin            | Brass           | 1    | Gold   |
| 1.  | Body           | Brass           | 1    | Nickel |
| NO. | DESCRIPTION    | MATERIAL        | Q'TY | FINISH |

| TOLE<br>.X    | RANCE<br>+/- 0.2 | UNITS<br>MM | RoHS<br>Compliant | DRAWN BY:                    | CHECKED BY:                            | APPROVED BY:         | 19-03F-TGN                     |
|---------------|------------------|-------------|-----------------