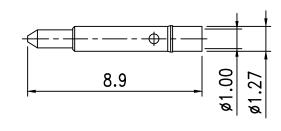

|             | REVISION |                                                                  |  |  |  |  |  |  |
|-------------|----------|------------------------------------------------------------------|--|--|--|--|--|--|
| REV         | DATE     | DESCRIPTION                                                      |  |  |  |  |  |  |
| $\triangle$ | 09/12/08 | INITIAL                                                          |  |  |  |  |  |  |
| A           | 02/26/19 | $\phi$ 4.60 $ ightarrow$ $\phi$ 4.70 , Single to Dual Band Crimp |  |  |  |  |  |  |
| $\triangle$ | 02/26/19 | Add Crimp Dims.                                                  |  |  |  |  |  |  |
|             |          |                                                                  |  |  |  |  |  |  |







| 7.  | Ferrule        | Brass           | 1    | Nickel |
|-----|----------------|-----------------|------|--------|
| 6.  | Shell          | Brass           | 1    | Nickel |
| 5.  | Gasket         | Silicone        | 1    | Red    |
| 4.  | Retaining Ring | Stainless Steel | 1    | None   |
| 3.  | Insulation     | PTFE            | 1    | White  |
| 2.  | Pin            | Brass           | 1    | Gold   |
| 1.  | Body           | Brass           | 1    | Nickel |
| NO. | DESCRIPTION    | MATERIAL        | Q'TY | FINISH |

| TOLE<br>.X    | RANCE<br>+/- 0.2 | UNITS<br>MM | RoHS<br>Compliant | DRAWN BY:                    | CHECKED BY:                            | APPROVED BY:         | 19-03F-TGN                     |
|---------------|------------------|-------------|---------------